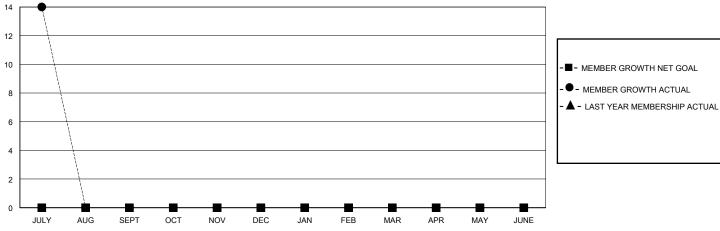

## District 320 H

Results as of: 7/31/2024

| GMT:                  |               | GMT CA    |               |                       |                       |                         |                                                    |  |
|-----------------------|---------------|-----------|---------------|-----------------------|-----------------------|-------------------------|----------------------------------------------------|--|
|                       | Club          | s         |               | Members               |                       |                         |                                                    |  |
| RESULTS FOR 2024-2025 |               |           |               | RESULTS FOR 2024-2025 |                       |                         |                                                    |  |
| QUARTER               | NEW CLUB GOAL | NEW CLUBS | DROPPED CLUBS | QUARTER MEMBI         | ER GROWTH NET<br>GOAL | MEMBER GROWTH<br>ACTUAL | DROPPED<br>MEMBERS ACTUAL<br>(including transfers) |  |
| JULY/AUG/SEPT         | 0             | 0         | 0             | JULY/AUG/SEPT         | 0                     | 22                      | 7                                                  |  |
| OCT/NOV/DEC           | 0             | 0         | 0             | OCT/NOV/DEC           | 0                     | 0                       | 0                                                  |  |
| JAN/FEB/MAR           | 0             | 0         | 0             | JAN/FEB/MAR           | 0                     | 0                       | 0                                                  |  |
| APR/MAY/JUNE          | 0             | 0         | 0             | APR/MAY/JUNE          | 0                     | 0                       | 0                                                  |  |